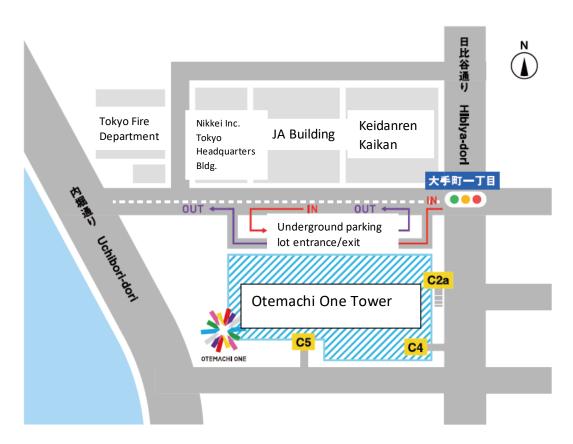

## [Parking lot information]

The entrance to the parking lot is located on the north side of the building. When accessing from the Marunouchi area, go north on Hibiya Dori and turn left at the Otemachi 1-chome intersection. If you are accessing the building from the Kanda area, go south on Hibiya Street and turn right at the same intersection to access the building. When exiting the parking lot, turn left at the building exit onto Uchibori Dori.