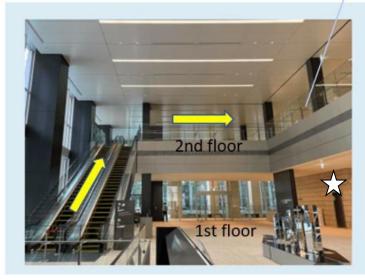

## [How to enter]

QR code ticketing panel and Flapper gate

- ① Please take the escalator from the parking lot to the first floor. You will arrive at the side of the general reception desk (indicated by  $\frac{1}{2}$  in the photo). Take the escalator indicated by the yellow arrow in the photo to the second floor.
  - ※Please note that you cannot enter through the flapper gate on the 1st floor.
- 2 Proceed to the right and you will see a touch panel in front of you on the right. Enter the 6-digit reception number provided in advance, and a QR code will be issued.
- 3 Use the QR code to pass through the flapper gate on the right side of the touch screen and take the elevator up to the 6th floor, then inform the receptionist in Work Styling of your appointment with DHR.
- XPlease keep the QR code until you leave the building, as you will be asked to exit through the 2nd floor flapper gate.