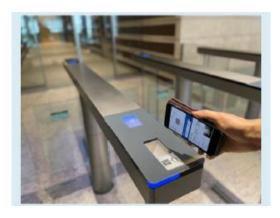

## [How to enter]

QR code ticketing panel and Flapper gate

- ① Please take the escalator from the parking lot to the first floor. You will arrive at the side of the general reception desk (indicated by  $\frac{1}{2}$  in the photo). Take the escalator indicated by the yellow arrow in the photo to the second floor.
  - ※Please note that you cannot enter through the flapper gate on the 1st floor.
- 2 Proceed to the right and you will see a touch panel in front of you on the right. Enter the 6-digit reception number provided in advance, and a QR code will be issued.
- 3 Use the QR code to pass through the flapper gate on the right side of the touch screen and take the elevator up to the 6th floor, then inform the receptionist in Work Styling of your appointment with DHR.
- XPlease keep the QR code until you leave the building, as you will be asked to exit through the 2nd floor flapper gate.